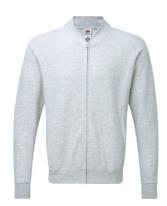

## **Colourways:**

Black

Heather Grey Deep Navy

LIGHTWEIGHT BASEBALL SWEAT JACKET

Mens - 62-162-0

## **MENS**

- 80% cotton, 20% polyester
- 240gm/m²
- S 2XL
- **1** 24
- Lightweight unbrushed fleece
- Raglan sleeves
- Neck, waist and cuff in cotton/Lycra® rib
- Two front pockets
- Covered self-coloured plastic zip for enhanced printability