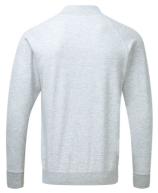

## **Colourways:**

Black

Heather Grey Deep Navy

LIGHTWEIGHT BASEBALL SWEAT JACKET

Mens - 62-162-0

## **MENS**

- 80% cotton, 20% polyester
- 240gm/m²
- S 2XL
- **1** 24
- Lightweight unbrushed fleece
- Raglan sleeves
- Neck, waist and cuff in cotton/Lycra® rib
- Two front pockets
- Covered self-coloured plastic zip for enhanced printability