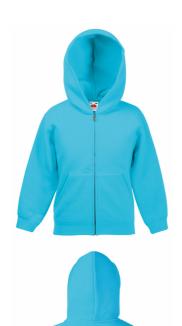

## CLASSIC HOODED SWEAT JACKET KIDS

Kids - 62-045-0

## **MENS KIDS**

- 80% cotton, 20% polyester
- White & H/Grey 260gm/m<sup>2</sup> Colour - 280gm/m<sup>2</sup>
- 5-6,7-8,9-11,12-13,14-15
- **1** 24
- Double fabric hood without draw cord, in-line with European childrenswear legislation
- Single jersey back neck tape
- Two front pockets
- Covered metal zip for enhanced printability
- Waist and cuff in cotton/Lycra®rib