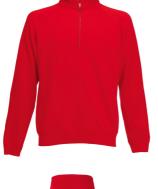

## **CLASSIC ZIP NECK SWEAT**

Mens - 62-114-0

## **MENS**

- 80% cotton, 20% polyester
- White & H/Grey 260gm/m<sup>2</sup> Colour - 280gm/m<sup>2</sup>
- S 2XL
- **1** 24
- Cadet collar with single jersey back neck tape
- Covered metal zip for enhanced printability
- Waist and cuff in cotton/Lycra® rib