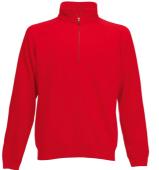

## **CLASSIC ZIP NECK SWEAT**

Mens - 62-114-0

## **MENS**

- 80% cotton, 20% polyester
- White & H/Grey 260gm/m<sup>2</sup> Colour - 280gm/m<sup>2</sup>
- S 2XL
- **1** 24
- Cadet collar with single jersey back neck tape
- Covered metal zip for enhanced printability
- Waist and cuff in cotton/Lycra® rib