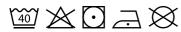

## **CLASSIC ZIP NECK SWEAT**

Mens - 62-114-0

## **MENS**







- 80% cotton, 20% polyester
- White & H/Grey 260gm/m<sup>2</sup> Colour - 280gm/m<sup>2</sup>
- S 2XL
- **1** 24
- Cadet collar with single jersey back neck tape
- Covered metal zip for enhanced printability
- Waist and cuff in cotton/Lycra® rib

| Sizes | Width* | Length** |
|-------|--------|----------|
| S     | 52     | 67       |
| M     | 56     | 70       |
| L     | 60     | 73       |
| XL    | 64     | 76       |
| 2XL   | 68     | 79       |
| Tol   | 2.5    | 2.5      |

\*Measure across garment 1cm down from armholes
\*\*Measure from highest point of shoulder to bottom edge of garment

## **Care Instructions**



## **Colourways:**