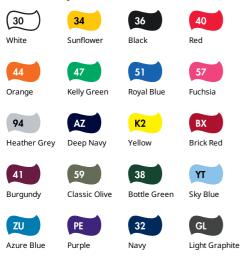

### **Care Instructions**



#### **Colourways:**



# LM



# **ORIGINAL T LADY-FIT**

Ladies - 61-420-0

## MENS LADIES KIDS

100% cotton\* \*Heather Grey 97% cotton, 3% polyester



🖳 XS - 2XL

72

- Rib crew neck with self-fabric back neck tape
- Shaped side seams for a feminine fit
- Fine knit gauge for enhanced printability

| Sizes                                          | Width* | Length** |
|------------------------------------------------|--------|----------|
| XS                                             | 41.5   | 62       |
| S                                              | 44     | 63       |
| Μ                                              | 46.5   | 64       |
| L                                              | 49     | 65       |
| XL                                             | 51.5   | 66       |
| 2XL