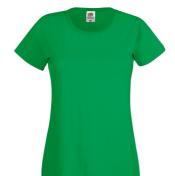

# **ORIGINAL T LADY-FIT**

Ladies - 61-420-0

## MENS LADIES KIDS

100% cotton\* \*Heather Grey 97% cotton, 3% polyester

🖳 XS - 2XL

72

- Rib crew neck with self-fabric back neck tape
- Shaped side seams for a feminine fit
- Fine knit gauge for enhanced printability