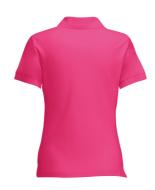

### **Care Instructions**



## **Colourways:**















Sky Blue

# **POLO LADY-FIT**

Ladies - 63-560-0

#### **LADIES**

| 97% cotton, 3% elastar | - | - | 97% | cotton, | 3% | elastan |
|------------------------|---|---|-----|---------|----|---------|
|------------------------|---|---|-----|---------|----|---------|



XXS - 2XL XXS available in White and Sky Blue only



- Cotton/elastane pique fabric for comfort and shape retention
- Shaped side seams for a feminine fit
- Two-button narrow placket with self-coloured buttons

| Sizes | Width* | Length** |
|-------|--------|----------|
| XXS   | 38.5   | 60       |
| XS    | 41     | 61       |
| S     | 43.5   | 62       |
| M     | 46     | 63       |
| L     | 48.5   | 64       |
| XL    | 51     | 65       |
| 2XL   | 53.5