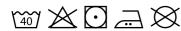

### **Care Instructions**



## **Colourways:**















Sky Blue

# **POLO LADY-FIT**

Ladies - 63-560-0

#### **LADIES**

| 97% cotton, 3% elastar | - | - | 97% | cotton, | 3% | elastan |
|------------------------|---|---|-----|---------|----|---------|
|------------------------|---|---|-----|---------|----|---------|



XXS - 2XL XXS available in White and Sky Blue only



- Cotton/elastane pique fabric for comfort and shape retention
- Shaped side seams for a feminine fit
- Two-button narrow placket with self-coloured buttons

| Sizes | Width* | Length** |
|-------|--------|----------|
| XXS   | 38.5   | 60       |
| XS    | 41     | 61       |
| S     | 43.5   | 62       |
| M     | 46     | 63       |
| L     | 48.5   | 64       |
| XL    | 51     | 65       |
| 2XL   | 53.5   | 66       |
| Tol   | 2