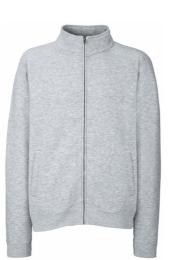

## **PREMIUM SWEAT JACKET**

Mens - 62-228-0

## MENS LADIES KIDS

- 70% cotton, 30% polyester
- White & H/Grey 260gm/m<sup>2</sup> ſ Colour - 280gm/m<sup>2</sup>

1 24

- Cadet collar with single jersey back neck tape
- Covered metal zip for enhanced printability
- Two welt front pockets
- Waist and cuff in cotton/elastane rib