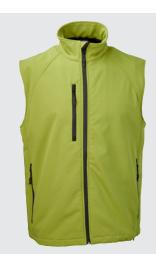

# **R-141M-0** Men's SoftShell Gilet

### This softshell gilet has set new standards for bodywarmers. Highly water resistant and windproof it also delivers on style and warmth coupled with freedom of movement.

- Side pockets and chest pocket with inner . lining, reversed zips and cord pulls
- Full zip with inner storm flap and zip neck . protector at collar
- Bungee cord in hem
- Drop tail

#### **DECORATOR NOTES**

Large left chest side decoration access. This is one of the most successful softshell lines on the market, tried and tested many, many times.