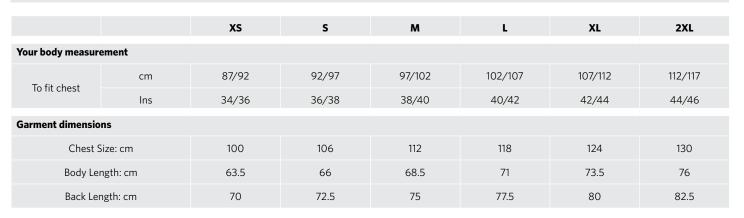

# **R-141M-0** Men's SoftShell Gilet





### This softshell gilet has set new standards for bodywarmers. Highly water resistant and windproof it also delivers on style and warmth coupled with freedom of movement.

- Side pockets and chest pocket with inner . lining, reversed zips and cord pulls
- Full zip with inner storm flap and zip neck . protector at collar
- Bungee cord in hem
- Drop tail

Fully launderable 40°C wash and low temperature tumble dry (do not use fabric softeners)

PACKING:

Pack 1; Carton 12



## **MATERIAL:**

92% Polyester; 8% elastane; 3 layer soft shell fabric



## LAUNDRY CARE:

Suitable for 40°C wash and low temperature tumble dry (do not use fabric softeners)



WEIGHT:

340g/m<sup>2</sup>

**ORIGIN:** 

China

#### **DECORATOR NOTES**

Large left chest side decoration access. This is one of the most successful softshell lines on the market, tried and tested many, many times.



#### **COLOURS**



PANTONE® FABRIC: 19-4005 TPX PAPER: BLACK C C:100 M:50 Y:50 K:100



PANTONE® FABRIC: 16-0439 TPX PAPER: 7495 C C:18 M:0 Y:100 K:51





PANTONE® FABRIC: 19-4010 TPX PAPER: 532 C C:100 M:85 Y:35 K:55

TITANIUM TT

FABRIC: 19-3906 TPX PAPER: COOL GREY 11C C:35 M:5 Y:0 K:85

AZURE BLUE ZU

PANTONE® FABRIC: 18-4141 TPX PAPER: 660 C C:100 M:53 Y:0 K:3