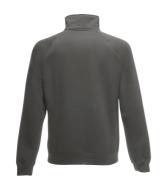

## **CLASSIC SWEAT JACKET**

Mens - 62-230-0

S - 2XL

**1** 24

- Cadet collar with single jersey back neck tapeCovered metal zip for enhanced printability
- Two welt front pockets
- Waist and cuff in cotton/Lycra® rib

| Sizes | Width* | Length** |
|-------|--------|----------|
| S     | 52     | 66       |
| M     | 56     | 68.5     |
| L     | 60     | 71       |
| XL    | 64     | 73.5     |
| 2XL   | 68     | 76       |
| Tol   | 2.5    | 2.5      |