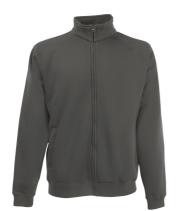

## **CLASSIC SWEAT JACKET**

Mens - 62-230-0

S - 2XL

**1** 24

- Cadet collar with single jersey back neck tapeCovered metal zip for enhanced printability
- Two welt front pockets
- Waist and cuff in cotton/Lycra® rib

| Sizes | Width* | Length** |
|-------|--------|----------|
| S     | 52     | 66       |
| M     | 56     | 68.5     |
| L     | 60     | 71       |
| XL    | 64     | 73.5     |
| 2XL   | 68     | 76       |
| Tol   | 2.5    | 2.5      |