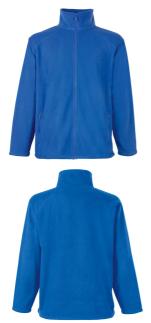

## **FULL ZIP FLEECE**

Mens - 62-510-0

12

- Cadet collar with herringbone neck tape
- Cover seam detail to hem, cuffs and shoulder seams
- Self-coloured plastic zips to front and pockets
- · Hem with adjustable draw cord and stopper

| Sizes | Width* | Length** |
|-------|--------|----------|
| S     | 55     | 71       |
| Μ     | 59     | 73       |
| L     | 63     | 75       |
| XL    | 67     | 77       |
| 2XL   | 71     | 79       |
| Tol   | 2.5    | 2.5      |