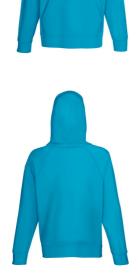

## LIGHTWEIGHT HOODED SWEAT

Mens - 62-140-0

## MENS LADIES KIDS

240gm/m<sup>2</sup>

🗊 S - 2XL

24

- Lightweight unbrushed fleece
- Raglan sleeves
- Hood with self-coloured flat draw cord
- Front kangaroo pocket
- Waist and cuff in cotton/Lycra® rib

| Sizes | Width* | Length** |
|-------|--------|----------|
| S     | 51     | 67       |
| Μ     | 56     | 70       |
| L     | 61     | 73       |
| XL    | 63.5   | 76       |
| 2XL   | 68.5   | 79       |
| Tol   | 2.5    | 2.5      |