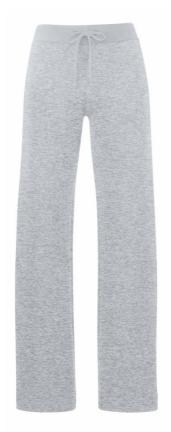

## **OPEN HEM JOG PANTS LADY-FIT**

Ladies - 64-048-0

| 5 |     |         |     |     |        |
|---|-----|---------|-----|-----|--------|
| } | 70% | cotton, | 30% | pol | yester |

280gm/m<sup>2</sup>

XS - 2XL

**1** 24

- Unbrushed fleece
- 1x1 rib waistband with self-coloured flat draw cord
- Open hem

| Sizes | Waist* | Inseam** | Outseam*** |
|-------|--------|----------|------------|
| XS    | 35.5   | 77.5     | 101        |
| S     | 38     | 79       | 103        |
| M     | 40.5   | 79       | 103        |
| L     | 43     | 80.5     | 105        |
| XL    | 45.5   | 80.5     | 105        |
| 2XL   | 48     | 82       | 107        |
| Tol   | 1.5    | 1.5      | 1.5        |