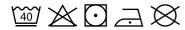

## **OPEN HEM JOG PANTS LADY-FIT**

Ladies - 64-048-0





| 5 |     |         |     |     |        |
|---|-----|---------|-----|-----|--------|
| } | 70% | cotton, | 30% | pol | yester |

280gm/m<sup>2</sup>

XS - 2XL

**1** 24

- Unbrushed fleece
- 1x1 rib waistband with self-coloured flat draw cord
- Open hem

| Sizes | Waist* | Inseam** | Outseam*** |
|-------|--------|----------|------------|
| XS    | 35.5   | 77.5     | 101        |
| S     | 38     | 79       | 103        |
| M     | 40.5   | 79       | 103        |
| L     | 43     | 80.5     | 105        |
| XL    | 45.5   | 80.5     | 105        |
| 2XL   | 48     | 82       | 107        |
| Tol   | 1.5    | 1.5      | 1.5        |

## **Care Instructions**



## **Colourways:**



















<sup>\*</sup>Measure across garment waistband \*\*Measure from crotch seam to cuff hem of garment \*\*\*Measure from waistband edge to cuff hem of garment