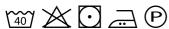

nced comfort and a feminine fit

| Sizes | UK<br>Sizes | Half<br>Chest* | Back<br>Length** |
|-------|-------------|----------------|------------------|
| XS    | 8           | 46             | 62               |
| S     | 10          | 48.5           | 63               |
| M     | 12          | 51             | 64               |
| L     | 14          | 53.5           | 65               |
| XL    | 16          | 56             | 66               |
| 2XL   | 18          | 58.5           | 67               |
| 3XL   | 20          | 61             | 68               |
| Tol   | -           | 2              | 1                |

<sup>\*</sup>Measure across garment 1cm down from armholes
\*\*Measure from the neckline seam at the centre back to bottom edge of garment

## **Care Instructions**











## **Colourways:**