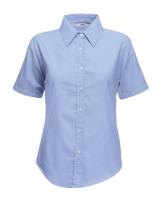

## **OXFORD SHIRT SHORT SLEEVE LADY-FIT**

Ladies - 65-000-0

## **MENS LADIES**

• Shaped side seams and back and bust darts for enhanced comfort and a feminine fit

| Sizes | UK<br>Sizes | Half<br>Chest* | Back<br>Length** |
|-------|-------------|----------------|------------------|
| XS    | 8           | 46             | 62               |
| S     | 10          | 48.5           | 63               |
| M     | 12          | 51             | 64               |
| L     | 14          | 53.5           | 65               |
| XL    | 16          | 56             | 66               |
| 2XL   | 18          | 58.5           | 67               |
| 3XL   | 20          | 61             | 68               |
| Tol   | -           | 2              | 1                |