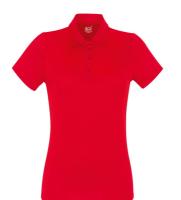

## PERFORMANCE POLO LADY-FIT

Ladies - 63-040-0

## **MENS LADIES**

- 100% polyester
- 140gm/m<sup>2</sup>
- XS 2XL
- **1**36
- 100% textured polyester for moisture wicking and quick dry performance
- Shaped side seams for a feminine fit
- Three-button placket with self-coloured buttons
- Self-fabric collar
- Set-in sleeves
- · Printed back neck label for comfort
- Self-fabric back neck tape