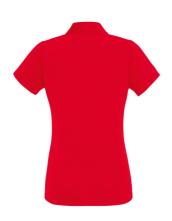

## PERFORMANCE POLO LADY-FIT

Ladies - 63-040-0

## **MENS LADIES**

- 100% polyester
- 140gm/m<sup>2</sup>
- XS 2XL
- **1**36
- 100% textured polyester for moisture wicking and quick dry performance
- Shaped side seams for a feminine fit
- Three-button placket with self-coloured buttons
- Self-fabric collar
- Set-in sleeves
- · Printed back neck label for comfort
- Self-fabric back neck tape