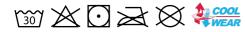

with self-coloured buttons
- Self-fabric collar
- Set-in sleeves
- · Printed back neck label for comfort
- Self-fabric back neck tape

| Width* | Length**                               |
|--------|----------------------------------------|
| 43     | 63                                     |
| 45.5   | 64.5                                   |
| 48     | 66                                     |
| 50.5   | 67.5                                   |
| 53     | 69                                     |
| 55.5   | 70.5                                   |
| 2      | 2                                      |
|        | 43<br>45.5<br>48<br>50.5<br>53<br>55.5 |

\*Measure across garment 1cm down from armholes
\*\*Measure from highest point of shoulder to bottom edge of garment

## **Care Instructions**



## **Colourways:**