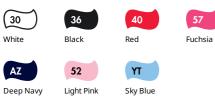

## **Colourways:**

- V-Neck with self-fabric trim
- Cotton/elastane single jersey for comfort and shape retention
- Shaped side seams for a feminine fit

| Sizes                                          | Width* | Length** |
|------------------------------------------------|--------|----------|
| XS                                             | 41.5   | 61       |
| S                                              | 44     | 62       |
| Μ                                              | 46.5   | 63       |
| L                                              | 49     | 64       |
| XL                                             | 51.5   | 65       |
| 2XL                                            | 54     | 66       |
| Tol                                            | 1.5    | 1.5      |
| *Measure across darment 1cm down from armholes |        |          |