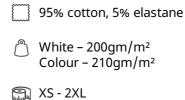

## **Colourways:**

- V-Neck with self-fabric trim
- Cotton/elastane single jersey for comfort and shape retention
- Shaped side seams for a feminine fit

| Sizes                                          | Width* | Length** |
|------------------------------------------------|--------|----------|
| XS                                             | 41.5   | 61       |
| S                                              | 44     | 62       |
| Μ                                              | 46.5   | 63       |
| L                                              | 49     | 64       |
| XL                                             | 51.5   | 65       |
| 2XL                                            | 54     | 66       |
| Tol                                            | 1.5    | 1.5      |
| *Measure across darment 1cm down from armholes |        |          |

\*Measure across garment 1cm down from armholes \*\*Measure from highest point of shoulder to bottom edge of garment