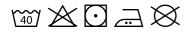

## **V-NECK T LADY-FIT**

Ladies - 61-382-0

## LADIES



## **Care Instructions**



## **Colourways:**







- V-Neck with self-fabric trim
- Cotton/elastane single jersey for comfort and shape retention
- Shaped side seams for a feminine fit

| Sizes                                          | Width* | Length** |
|------------------------------------------------|--------|----------|
| XS                                             | 41.5   | 61       |
| S                                              | 44     | 62       |
| Μ                                              | 46.5   | 63       |
| L                                              | 49     | 64       |
| XL                                             | 51.5   | 65       |
| 2XL                                            | 54     | 66       |
| Tol                                            | 1.5    | 1.5