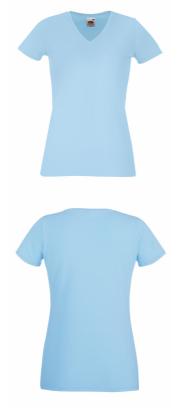

## **V-NECK T LADY-FIT**

Ladies - 61-382-0

## LADIES

## **Colourways:**

- V-Neck with self-fabric trim
- Cotton/elastane single jersey for comfort and shape retention
- Shaped side seams for a feminine fit

| Sizes                                          | Width* | Length** |
|------------------------------------------------|--------|----------|
| XS                                             | 41.5   | 61       |
| S                                              | 44     | 62       |
| Μ                                              | 46.5   | 63       |
| L                                              | 49     | 64       |
| XL                                             | 51.5   | 65       |
| 2XL                                            | 54     | 66       |
| Tol                                            | 1.5    | 1.5      |
| *Measure across darment 1cm down from armholes |        |          |