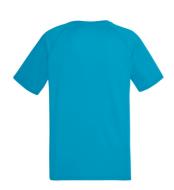

## **MENS LADIES KIDS**

140gm/m<sup>2</sup>

S - 2XL

**72** 

- 100% textured polyester for excellent moisture wicking and quick dry performance
- Sporty raglan sleeves with coverstitch detail to seams
- Printed back neck label for comfort
- Self-fabric back neck tape