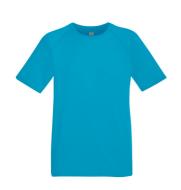

## **MENS LADIES KIDS**

140gm/m<sup>2</sup>

S - 2XL

**72** 

- 100% textured polyester for excellent moisture wicking and quick dry performance
- Sporty raglan sleeves with coverstitch detail to seams
- Printed back neck label for comfort
- Self-fabric back neck tape