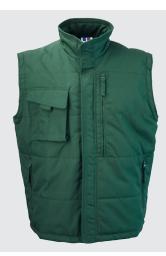

# **R-014M-0** Heavy Duty Gilet

The hardwearing outer material makes this warm, wadded gilet most suitable for heavy duty work environments. Versatile pockets provide storage space for allimportant items large and small (including A4 documents - unfolded!).

•

- $\mathsf{DuPont}^{\text{TM}}$  Teflon® fabric protector .
- . Drop Tail, elasticated gusset at armhole, reinforced hang tag
- Full zip with stormflap, flexi notch at neck .
- . Right hand side chest pocket with functional multi compartments
  - Zipped vertical front pockets and internal A4 document pocket on right hand side

## **MATERIAL:**

65% polyester; 35% cotton hardwearing canvas with 5oz polyester wadding;100% polyester inner lining

.

WEIGHT: 260g/m<sup>2</sup>

> **ORIGIN:** China

PACKING: Pack 1; Carton 12

Spacious, zipped decoration across left chest