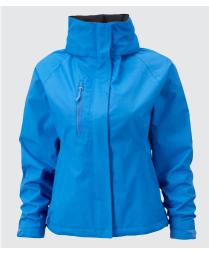

## **R-510F-0** Ladies' Hydraplus 2000 Jacket

Our 510 jacket is pure understatement. Developed to combine everything required from a modern outdoor jacket with a contemporary look, we nevertheless manage to sell it at an entry level price.

.

- Active fit with articulated elbows and raglan sleeves
- Stowaway 3 piece hood and soft touch inner collar
- Reverse YKK front zip with cord pull
- Double storm flap with additional velcro closure
- Zipped hand warmer pockets with internal pocket for phone/MP3
- Zipped chest pocket (reverse zips with cord pulls)
- Fully lined, with discreet concealed decoration access at hem
- Bungee cord in hem .
- Fully launderable 30°C wash (gentle cycle) and low temperature tumble dry