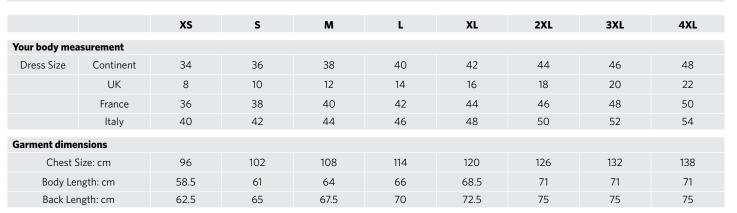

.

- Active fit with articulated elbows and raglan sleeves
- Stowaway 3 piece hood and soft touch inner collar
- Reverse YKK front zip with cord pull
- Double storm flap with additional velcro closure
- Zipped hand warmer pockets with internal pocket for phone/MP3
- Zipped chest pocket (reverse zips with cord pulls)
- Fully lined, with discreet concealed decoration access at hem
- Bungee cord in hem .
- Fully launderable 30°C wash (gentle cycle) and low temperature tumble dry