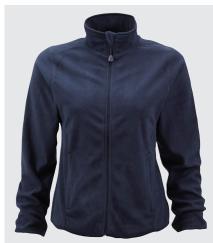

# Ladies' Fitted Full Zip Microfleece

Ideal for indoors and outdoors. Our microfleece keeps you warm and comfortable whilst you're busy and active.

- Cadet collar with zip protector
- Zipped side pockets
- Side vents and panelled construction for comfortable fit
- Locker patch