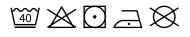

## LIGHTWEIGHT SWEAT JACKET

Mens - 62-160-0

## MENS

- 80% cotton, 20% polyester
  240gm/m<sup>2</sup>
  S 2XL
  24
  - Lightweight unbrushed fleece
  - Raglan sleeves
  - Covered self-coloured plastic zip for enhanced printability
  - Two front pockets
  - Waist and cuff in cotton/Lycra® rib

| Sizes | Width* | Length** |
|-------|--------|----------|
| S     | 52     | 67       |
| Μ     | 56     | 70       |
| L     | 60     | 73       |
| XL    | 64     | 76       |
| 2XL   | 68     | 79       |
| Tol   | 2.5    | 2.5      |
|       |        |          |

\*Measure across garment 1cm down from armholes \*\*Measure from highest point of shoulder to bottom edge of garment





## **Colourways:**

PE Purple



GL

Light Graphite







WRAP RESOLUTION