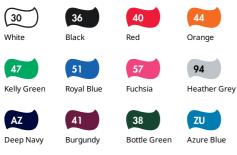

## LIGHTWEIGHT SWEAT JACKET

Mens - 62-160-0

## MENS

- 80% cotton, 20% polyester
  240gm/m<sup>2</sup>
  S 2XL
  24
  - Lightweight unbrushed fleece
  - Raglan sleeves
  - Covered self-coloured plastic zip for enhanced printability
  - Two front pockets
  - Waist and cuff in cotton/Lycra® rib

| Sizes | Width* | Length** |
|-------|--------|----------|
| S     | 52     | 67       |
| Μ     | 56     | 70       |
| L     | 60     | 73       |
| XL    | 64     | 76       |
| 2XL   | 68     | 79       |
| Tol   | 2.5    | 2.5      |
|       |        |          |

\*Measure across garment 1cm down from armholes \*\*Measure from highest point of shoulder to bottom edge of garment





## **Colourways:**

PE Purple



GL

Light Graphite







WRAP RESOLUTION